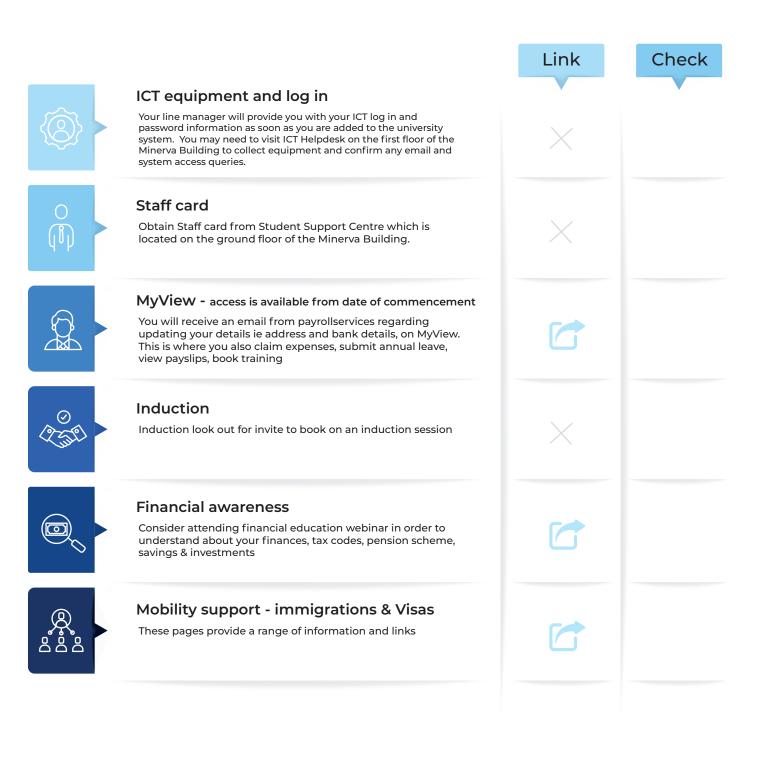

services<br>GP/Dentist                                                                                                                                                                                                           |          |       |
| <b>Open UK bank account (as required)</b><br>You will need an address to be able to open an account. We<br>can provide you with a letter to confirm your employment<br>and address to give to the bank.                                           | $\times$ |       |
|                                                                                                                                                                                                                                                   |          |       |

## ON COMMENCEMENT